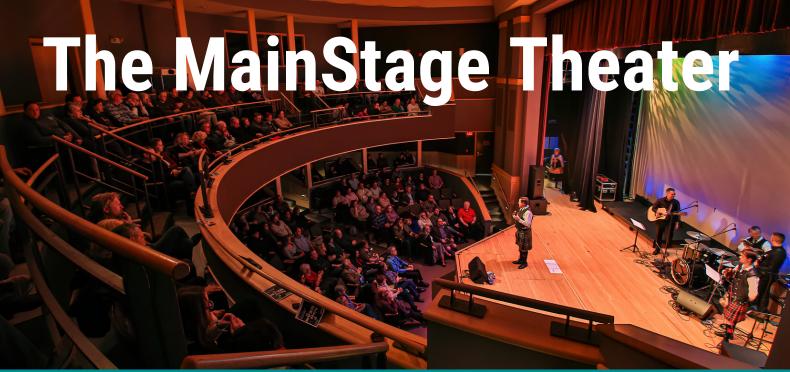

**Maximum Capacity: 220** 

Proscenium-Style Theater

Fixed, Comfortable Seating

**Built-In Professional Sound System** 

Perfect View & Sound from Every Seat

Our MainStage theater is the heart of BlackRock. It is an intimate space that seats up to 220 on two different levels. Full lighting and sound capabilities allow us to create a professional and aesthetically pleasing performance. The MainStage is perfect for conferences or presentations as we also have projection capabilities.