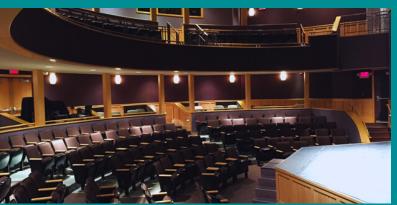

**Maximum Capacity: 220** 

Proscenium-Style Theater

Fixed, Comfortable Seating

**Built-In Professional Sound System** 

Perfect View & Sound from Every Seat

Our MainStage theater is the heart of BlackRock. It is an intimate space that seats up to 220 on two different levels. Full lighting and sound capabilities allow us to create a professional and aesthetically pleasing performance. The MainStage is perfect for conferences or presentations as we also have projection capabilities.