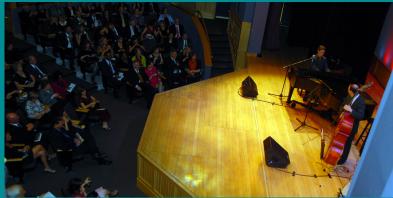

**Maximum Capacity: 220** 

Proscenium-Style Theater

Fixed, Comfortable Seating

**Built-In Professional Sound System** 

Perfect View & Sound from Every Seat

Our MainStage theater is the heart of BlackRock. It is an intimate space that seats up to 220 on two different levels. Full lighting and sound capabilities allow us to create a professional and aesthetically pleasing performance. The MainStage is perfect for conferences or presentations as we also have projection capabilities.